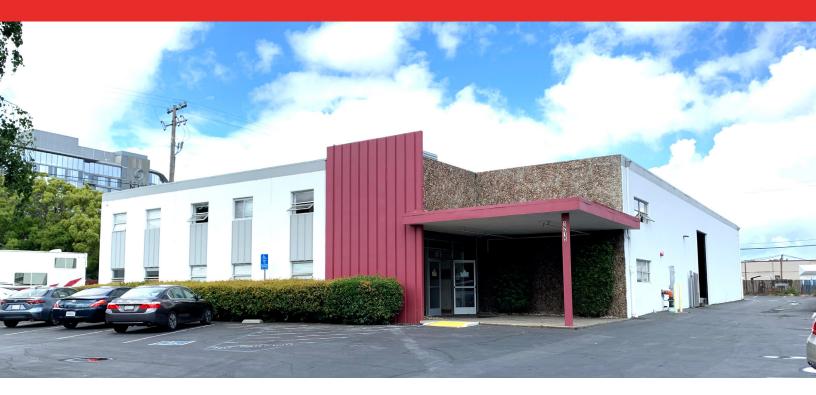

## **R&D Facility For Lease** 1215 Chrysler Drive

Menlo Park, CA

## ±12,500 Square Feet Available

As exclusive agent(s), we are pleased to offer the following space:

- ◆ ±4,824 SF of Office, Second Floor ±2,400 SF
- 9 Private Offices, Furniture Included
- 2 Conference Rooms, Lunch Room, 2 ADA Restrooms + 1
   Second Floor Restroom
- Fenced Rear Yard with Covered Work Area, 2/1000
   Parking on Side and Front
- ♦ 2 Grade Level Doors (12' x 14') with Electric Drive Motors
- Bohannon Park Location, Close to Facebook
- Power: 800 Amps; 480 Volts, 3-Phase, 4 Wire with Stepdown to 110, 220 and 240 Volts
- 20' Insulated Warehouse Ceiling Height, Skylights, Fire Sprinkler System, Epoxy Floor