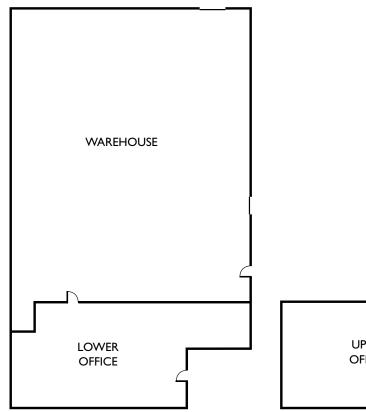

## ±12,500 Square Feet Available

As exclusive agent(s), we are pleased to offer the following space:

- ◆ ±4,824 SF of Office, Second Floor ±2,400 SF
- 9 Private Offices, Furniture Included
- 2 Conference Rooms, Lunch Room, 2 ADA Restrooms + 1
   Second Floor Restroom
- Fenced Rear Yard with Covered Work Area, 2/1000
   Parking on Side and Front
- ♦ 2 Grade Level Doors (12' x 14') with Electric Drive Motors
- Bohannon Park Location, Close to Facebook
- Power: 800 Amps; 480 Volts, 3-Phase, 4 Wire with Stepdown to 110, 220 and 240 Volts
- 20' Insulated Warehouse Ceiling Height, Skylights, Fire Sprinkler System, Epoxy Floor

- Zoning: R-MU 13 (Residential Mixed Use), also Allows Retail Services/Office Use
- ±29,887 Square Foot Parcel
- Close to Highway 101, Marsh Road Exit, Bay Front Expressway and Dumbarton Bridge
- Owner will Consider a Joint Venture Development of a High Density Residential Project with a Qualified Partner
- Rental Rate: \$2.75/sf NNN
   Net Taxes: ±\$0.0333/sf/month