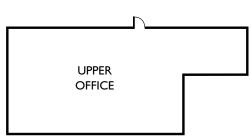

## ±12,500 Square Feet Available

As exclusive agent(s), we are pleased to offer the following space:

- ◆ ±4,824 SF of Office, Second Floor ±2,400 SF
- 9 Private Offices, Furniture Included
- 2 Conference Rooms, Lunch Room, 2 ADA Restrooms + 1
   Second Floor Restroom
- Fenced Rear Yard with Covered Work Area, 2/1000
   Parking on Side and Front
- ♦ 2 Grade Level Doors (12' x 14') with Electric Drive Motors
- Bohannon Park Location, Close to Facebook
- Power: 800 Amps; 480 Volts, 3-Phase, 4 Wire with Stepdown to 110, 220 and 240 Volts
- 20' Insulated Warehouse Ceiling Height, Skylights, Fire Sprinkler System, Epoxy Floor

- Zoning: R-MU 13 (Residential Mixed Use), also Allows Retail Services/Office Use
- ±29,887 Square Foot Parcel
- Close to Highway 101, Marsh Road Exit, Bay Front Expressway and Dumbarton Bridge
- Owner will Consider a Joint Venture Development of a High Density Residential Project with a Qualified Partner
- Rental Rate: \$2.75/sf NNN
   Net Taxes: ±\$0.0333/sf/month